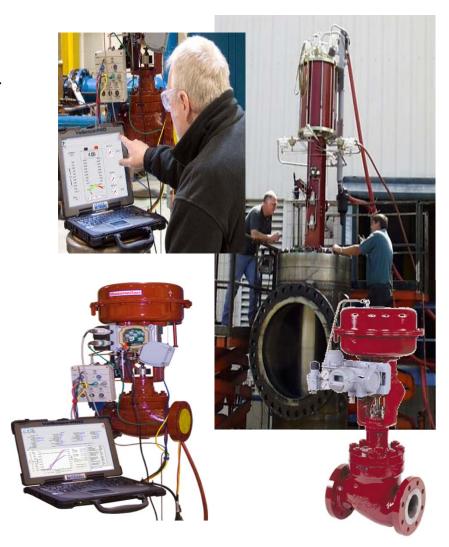

## **Services and Capabilities – Control Valves**

- Stockist and Service contractor for GE Masoneilan Control Valves
- Specialist Control Valve Servicing Company for all makes/brands servicing, overhaul, supply of spare parts, testing and calibration
- Test standards used : ANSI B16.104/VDI/VDE 2174 (Seat leak & Bubble test/ API 598/6D
- Overhaul, testing and commissioning of Level Instruments
- Supply of Diagnostic Instruments
- Full Diagnostics monitoring and testing services
- ValvFast program for quick assembles and deliveries

Authorized agent of: