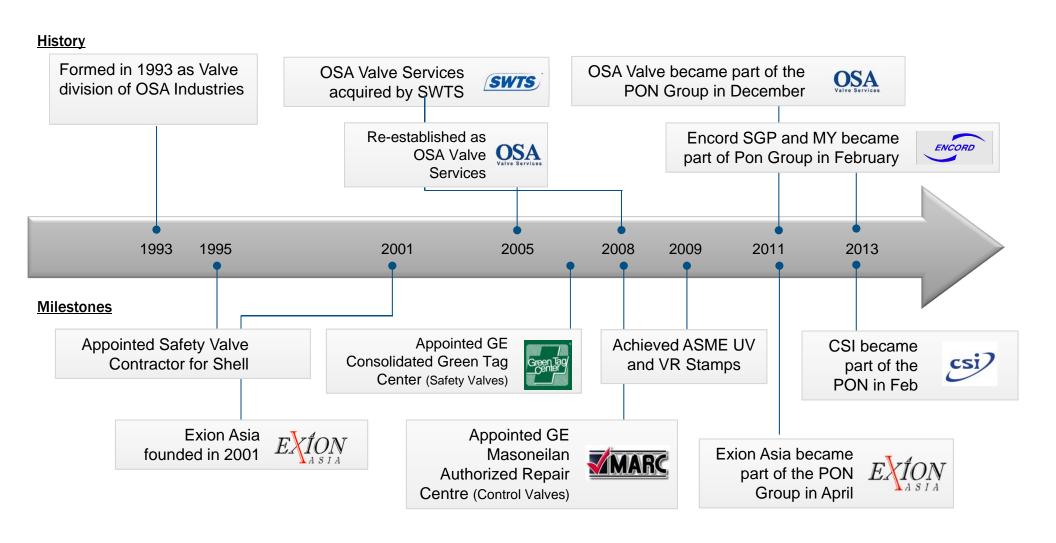

# Flow Control Solutions

Company presentation:

Exion Asia / OSA Valve Services / CSI Oil & Gas / Encord SGP & MY



## **Our history and milestones**





## We are part of the international Pon group





Selection of Geographical Presence



## We offer a broad range of flow control solutions...



## Flow Control Solutions

### Valves & Actuators



- Pressure Safety
   Valves
- Control Valves
- On/Off Valves
- Specialist Capabilities
- Actuators

## Pumps



- Centrifugal Pumps and compressors
- Rotary Positive Displacement pumps
- Progressive Cavity Pumps
- Metering Pumps

## Instruments



- Flow meters
- Level Switches/Transmitt ers
- Electro-pneumatic & Digital Positioners
- Moisture & Gas Analyzers

### Skids



- Air Compressor / Dryer Skids
- Nitrogen Generator Skids
- CO2 Removal
- Chemical Injection
   Skid
- Fuel Gas Conditioning Package

# ...serving a variety of industries















## ...and having a broad range of cu