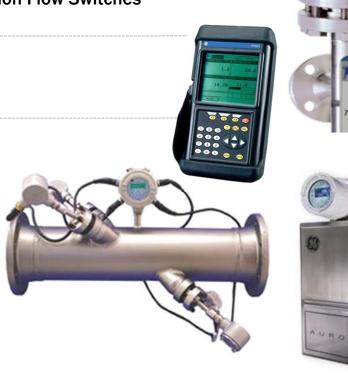

## Instruments

- Flow meters
- Level Switches/Transmitt ers
- Electro-pneumatic & Digital Positioners
- Moisture & Gas Analyzers

## **Distribution - Instruments**

Distribution of flow control instruments

### Authorized agent of:

 Level Switches, Level Transmitter (Radar, Guided-Wave Radar, Ultrasound, Capacitance), Thermal Dispersion Flow Switches

Magnetic Level indicators

GE Measurement & Control

- Flow meters,
- Gas and Moisture analysers

# **Services and Capabilities – Instruments**

- Servicing, recalibration of flow meters, flow validation
- Onsite Start-up and Commissioning, Troubleshooting
- Servicing, recalibration of analysers