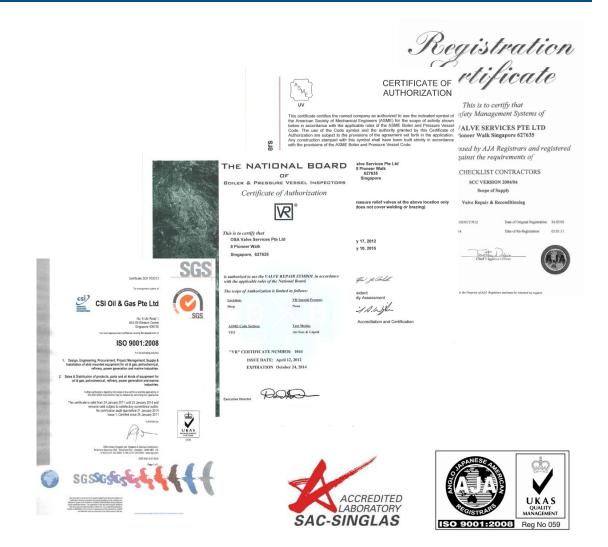

## **Certifications & Accreditation**

- ASME UV Stamp for Assembly of Safety Valves
- ASME VR Certification
- Dresser Certified Green Tag Centre (GTC) for Safety Valves
- Dresser Masoneilan Authorized Repair Centre (MARC) for Control Valves
- ISO 9001:2008 Company
- Qualified SAC- SINGLAS Mechanical Testing Contractor for Safety Valves
- Authorized Service Center for Syndyne / SPX equipment
- USA Trace Programme accreditation company Safety Health and Environment (SHE) Checklist Contractor Accreditation
- BizSafe Level 3 Certificate